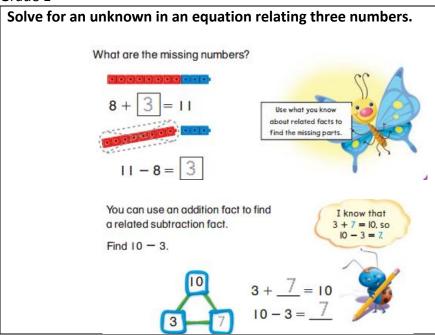

Grade 1

- Use playing cards (Ace 9) and +, -, and = cards created from paper. Player one creates a true equation using the cards and symbols. Player two reorganizes cards to find the remaining 3 related facts.
- Khan Academy Video Relating Addition and Subtraction